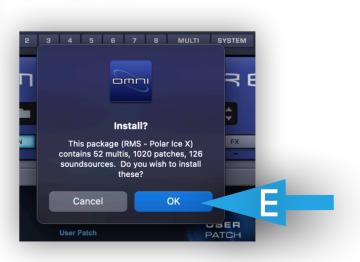

- A. Select the "UTILITY" button on the interface as shown
- B. Scroll down and select "Install .omnisphere"
- C. Navigate to the unzipped download folder, select the Omnisphere Install folder, then select "TWS Majestica Vol 2.omnisphere" and click "Open"
  - D. Read the advisory notice and click "Continue"
  - E. This is the final step. The dialogue box will tell you the total number of multis, patches, and custom sound sources that will be installed (see patch list for Majestica Vol 2 content). This is your last chance to stop installation. Clicking "**OK**" will install all the contents. After a short period of time, you will be able to start exploring Majestica Vol 2 for Omnisphere 2!