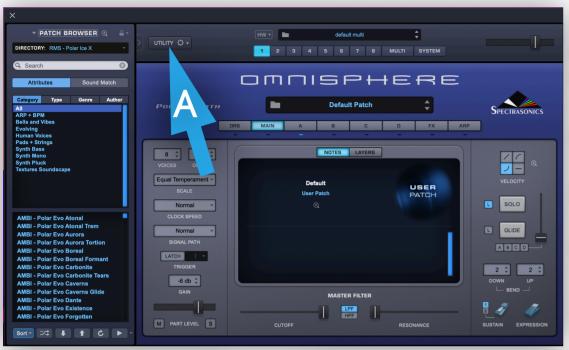

Magnify Window

Reset Defaults and Preferences

Clear Multi Save Multi To install Majestica Vol 2 for Omnisphere 2, first open up Omnisphere 2 (the standalone version is ideal as it removes any possible issues a DAW or host may add). \*Screenshots show Polar Ice X (also available from RMS!)

- A. Select the "UTILITY" button on the interface as shown
- B. Scroll down and select "Install .omnisphere"
- C. Navigate to the unzipped download folder, select the Omnisphere Install folder, then select "TWS Majestica Vol 2.omnisphere" and click "Open"
  - D. Read the advisory notice and click "Continue"
  - E. This is the final step. The dialogue box will tell you the total number of multis, patches, and custom sound sources that will be installed (see patch list for Majestica Vol 2 content). This is your last chance to stop installation. Clicking "**OK**" will install all the contents. After a short period of time, you will be able to start exploring Majestica Vol 2 for Omnisphere 2!