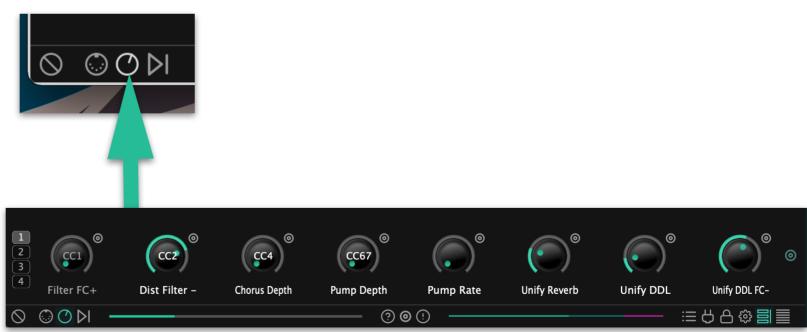

Follow on-screen instructions.

You have now installed the Unified version of Majestica Vol 2 and can now easily enjoy every patch found in the standalone Omnisphere version.

There are 100 sounds (97 original and 3 "z" bonus patches) in the Unify Enhanced version. Each sound is mapped to the modwheel. If you click on the Omnisphere instrument boxthis will open up Omnisphere.

Clicking on the macro knob icon will open up the macro knob panel - where each Majestica Vol 2 patch is mapped to creative FX like distortion, chorus, Pump House, reverb and delay. Explore these knobs as they can transform each sound in new and exciting ways (my personal favourite is Pump House - turn up the Pump Depth knob and enjoy!)