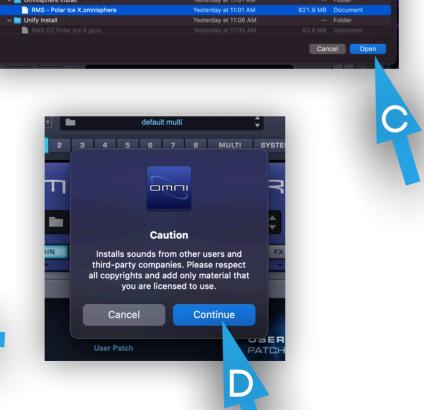

- A. Select the "UTILITY" button on the interface as shown
- B. Scroll down and select "Install .omnisphere"
- C. Navigate to the unzipped download folder, select the Omnisphere Install folder, then select "TWS Majestica Vol 2.omnisphere" and click "Open"
  - D. Read the advisory notice and click "Continue"
  - E. This is the final step. The dialogue box will tell you the total number of multis, patches, and custom sound sources that will be installed (see patch list for Majestica Vol 2 content). This is your last chance to stop installation. Clicking "**OK**" will install all the contents. After a short period of time, you will be able to start exploring Majestica Vol 2 for Omnisphere 2!