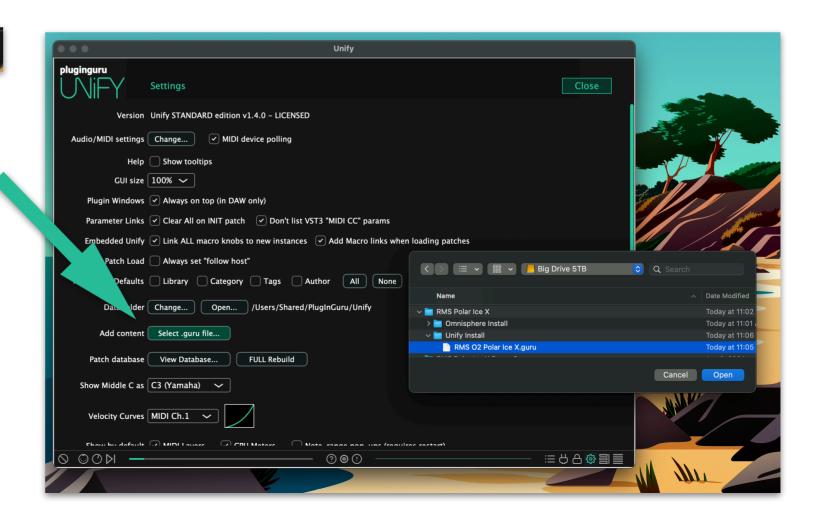

shows standalone version). Click on the gear icon to open up the setup menu

Click on the green "Select .guru file..."

Navigate to the Majestica Vol 2 Unify Install folder and select **RMS O2 Majestica Vol 1** (TWS).guru