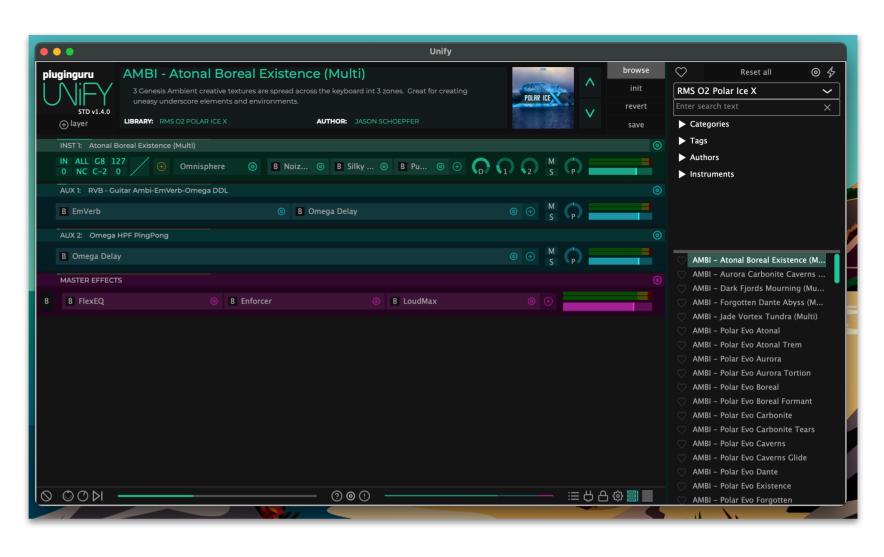

Latest Unify manual - <a href="https://pluginguru.net/unify/manual/">https://pluginguru.net/unify/manual/</a>

Majestica Vol 2 includes a special .guru file located in the Unify Install folder of your download. The following visuals show Polar Ice X (available at RMS) but apply to Majestica Vol 2.

To install, **FIRST make sure you have properly installed the .omnisphere master collection** - if you do not do this you will get errors with missing sound sources. Once installed, open up Unify (screen shot

shows standalone version). Click on the gear icon to open up the setup menu

Click on the green "Select .guru file..."

Navigate to the Majestica Vol 2 Unify Install folder and select **RMS O2 Majestica Vol 1** (TWS).guru

Follow on-screen instructions.

You have now installed the Unified version of Majestica Vol 2 and can now easily enjoy every patch found in the standalone Omnisphere version.

There are 100 sounds (97 original and 3 "z" bonus patches) in the Unify Enhanced version. Each sound is mapped to the modwheel. If you click on the Omnisphere instrument boxthis will open up Omnisphere.