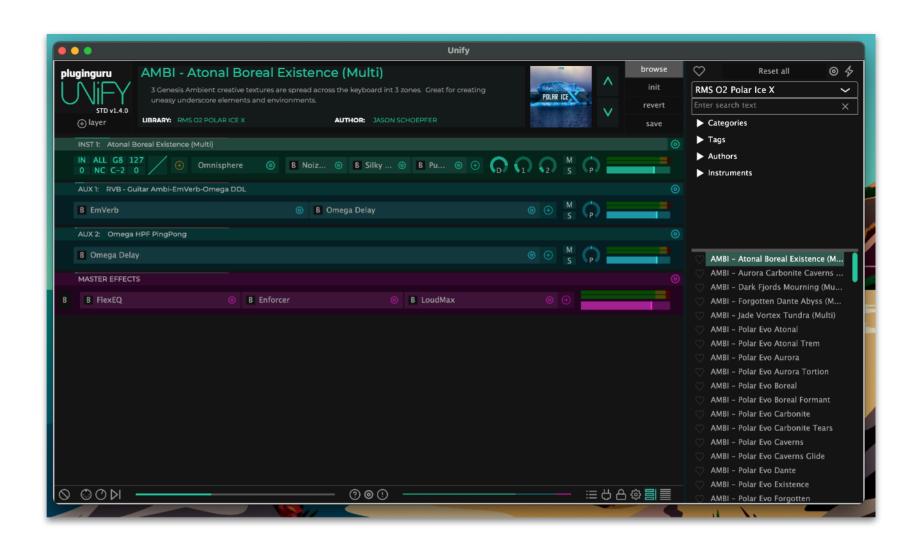

Arcturus for Omnisphere 2

There are 219 sounds in the Unify Enhanced version. Each sound is mapped to the modwheel. If you click on the Omnisphere instrument boxthis will open up Omnisphere.

Clicking on the macro knob icon will open up the macro knob panel where each Arcturus patch is mapped to creative FX like distortion, chorus, Pump House, reverb and delay. Explore these knobs as they can transform each sound in new and exciting ways (my personal favourite is Pump House - turn up the Pump Depth knob and enjoy!)

There are special bonus patches found only in the Unify Enhanced version of Arcturus each one starts with a "z" and provide new combinations or take advantage of Unify's CPU load-balancing feature to provide better performance with the original Omnisphere Multis.