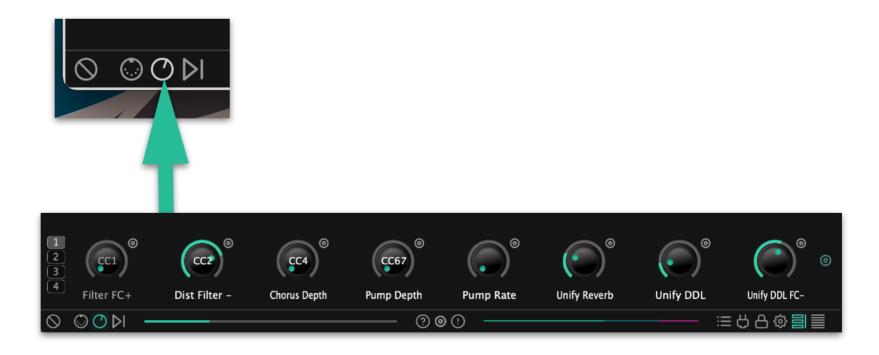

Arcturus for Omnisphere 2

There are 219 sounds in the Unify Enhanced version. Each sound is mapped to the modwheel. If you click on the Omnisphere instrument boxthis will open up Omnisphere.

Clicking on the macro knob icon will open up the macro knob panel where each Arcturus patch is mapped to creative FX like distortion, chorus, Pump House, reverb and delay. Explore these knobs as they can transform each sound in new and exciting ways (my personal favourite is Pump House - turn up the Pump Depth knob and enjoy!)