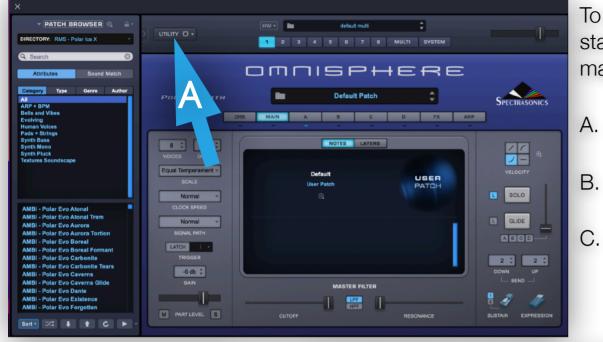

## **Omnisphere 2 Installation**

To install Arcturus for Omnisphere 2, first open up Omnisphere 2 (the standalone version is ideal as it removes any possible issues a DAW or host may add). \*Screenshots show Polar Ice X (also available from RMS!)

- A. Select the "UTILITY" button on the interface as shown
- B. Scroll down and select "Install .omnisphere"

Navigate to the unzipped download folder, select the Omnisphere Install folder, then select "**RMS - Arcturus .omnisphere**" and click "**Open**"