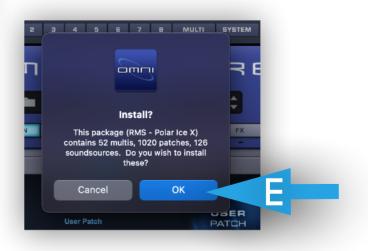

- D. Read the advisory notice and click "Continue"
- E. This is the final step. The dialogue box will tell you the total number of multis, patches, and custom sound sources that will be installed (see patch list for Arcturus content). This is your last chance to stop installation. Clicking "OK" will install all the contents. After a short period of time, you will be able to start exploring Arcturus for Omnisphere 2!