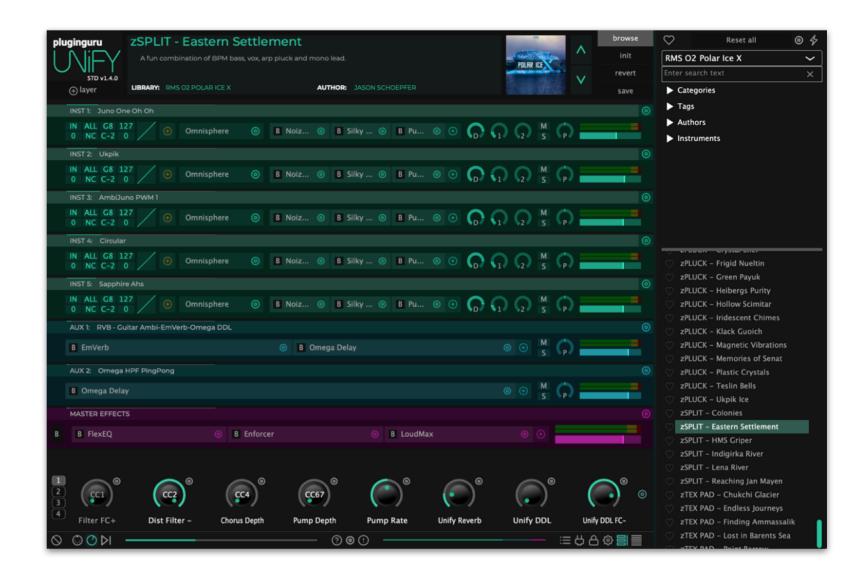

Arcturus for Omnisphere 2

There are 219 sounds in the Unify Enhanced version. Each sound is mapped to the modwheel. If you click on the Omnisphere instrument boxthis will open up Omnisphere.

Clicking on the macro knob icon will open up the macro knob panel where each Arcturus patch is mapped to creative FX like distortion, chorus, Pump House, reverb and delay. Explore these knobs as they can transform each sound in new and exciting ways (my personal favourite is Pump House - turn up the Pump Depth knob and enjoy!)

There are special bonus patches found only in the Unify Enhanced version of Arcturus each one starts with a "z" and provide new combinations or take advantage of Unify's CPU load-balancing feature to provide better performance with the original Omnisphere Multis.

15 bonus patches are waiting for you to explore.

Easily combine patches together by SHIFT-CLICKING on new patches to insert the full Unify patch - with proper macro mapping. It is an endless sonic exploration waiting for you dive in! ENJOY!